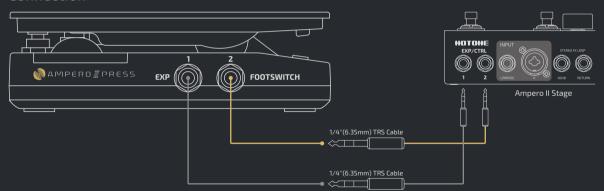

## Connection





## **Specifications**

**EXP** (Expression): 1/4"(6.35mm) TRS,  $10k\Omega$ , Linear **FOOTSWITCH**: 1/4"(6.35mm) TRS\*, Momentary Dimensions: 162mm (W) X 81mm (D) X 51mm (H) Weight: 455g

\*: Depending on the controlled device, it is compatible with TS cables.

## **EXP Jack Schematic**



## HOTOHE



Thank you for purchasing a Hotone product.

Scan the QR code for manuals in other languages.

感谢您购买Hotone产品,

请扫描上方二维码获取其他语言说明书。



% In the interest of product improvement, the specifications and/or the content of products (including but not limited to appearances, packaging design, manual content, accessories, size, parameters and display screen), are subject to change without prior notice. Please check with local supplier for exact offers. Specifications and features (including but n